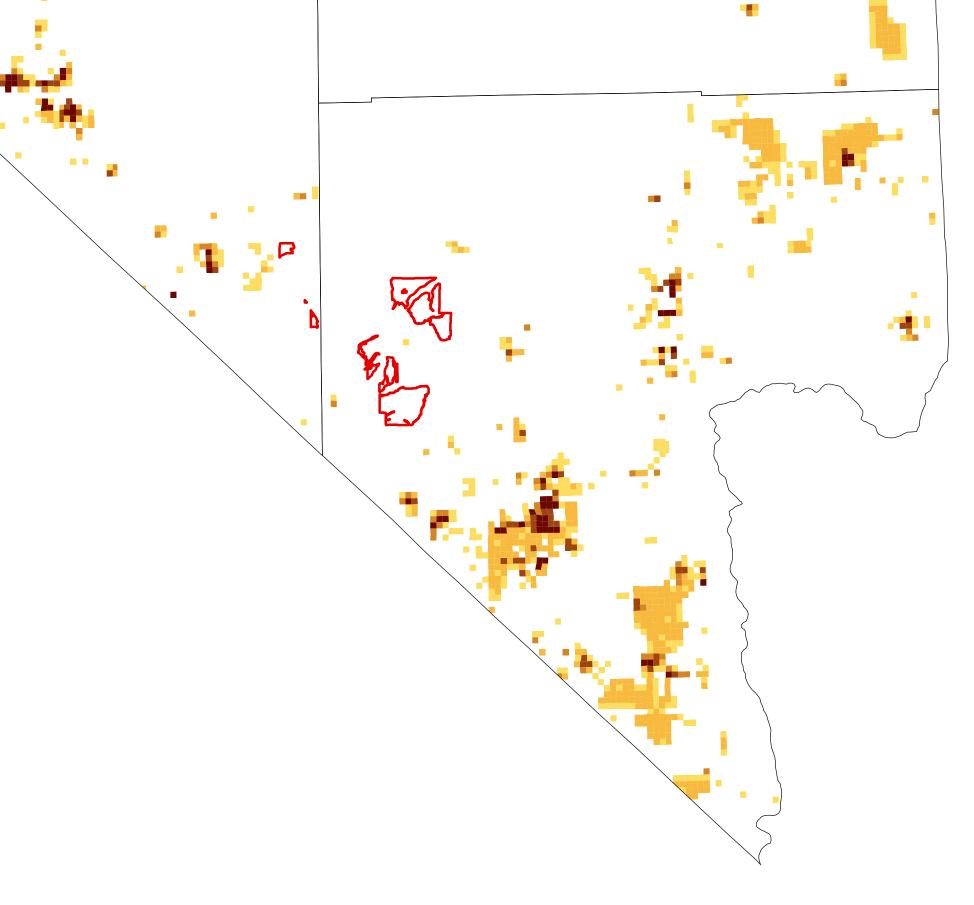

Potential Resources Associated with Proposed Roadless Areas in Nevada (Second Edition)

NBMG Open-File Report 06-12 Plate 7

File 7 - Number of active mining claims per section in Nevada.

Proposed Roadless Areas

## Number of Claims per section

Source: Mining claim data based on Bureau of Land Management data supplied by Joseph Laravie.

Data compiled by Ronald H. Hess and Jonathan G. Price. Report prepared by the Nevada Bureau of Mines and Geology in cooperation with the Nevada Division of Minerals.

This information should be considered preliminary. It has not been edited or checked for completeness or accuracy.