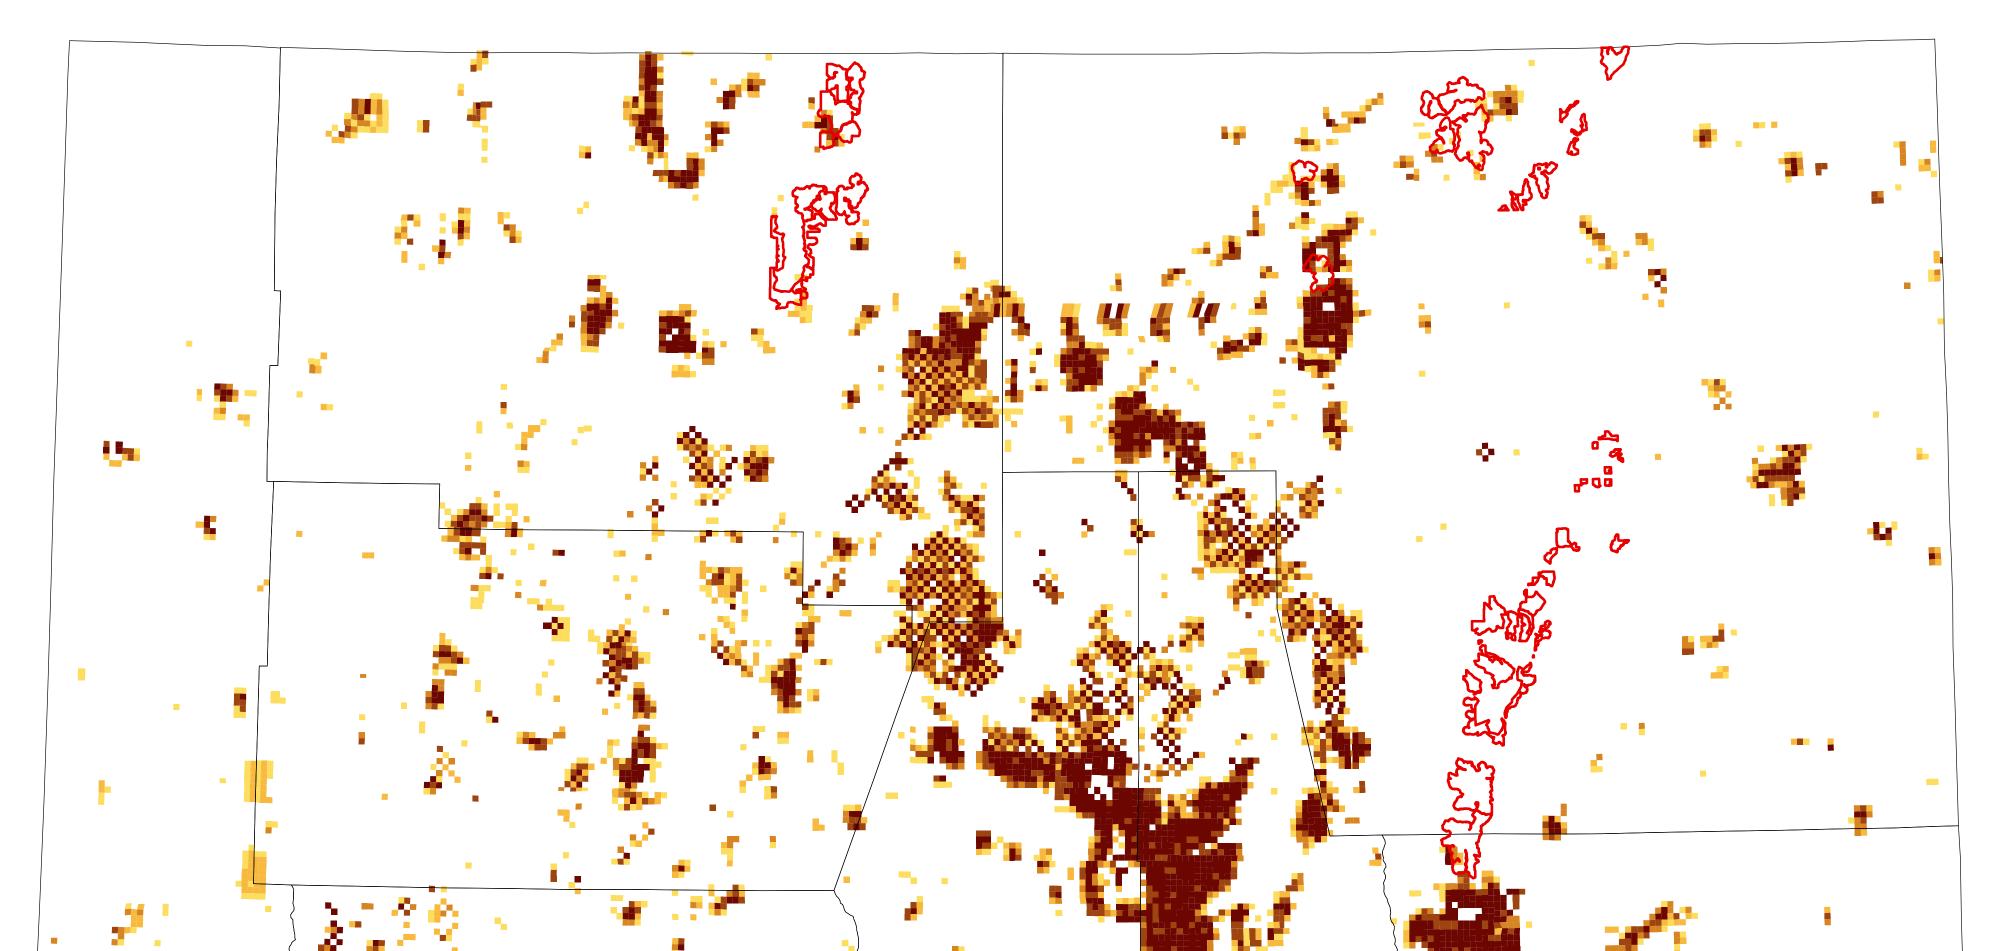

Potential Resources Associated with Proposed Roadless Areas in Nevada (Second Edition)

NBMG Open-File Report 06-12 Plate 7

File 7 - Number of active mining claims per section in Nevada.

Proposed Roadless Areas

## Number of Claims per section

Source: Mining claim data based on Bureau of Land Management data supplied by Joseph Laravie.

Data compiled by Ronald H. Hess and Jonathan G. Price. Report prepared by the Nevada Bureau of Mines and Geology in cooperation with the Nevada Division of Minerals.

This information should be considered preliminary. It has not been edited or checked for completeness or accuracy.